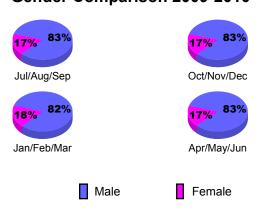

| 0                                | 0                                |

OT TING

## **Club Results 2009-2010** Goal, New, Dropped, Gain/Loss 2 1.6 1.2 0.8 0.4 0 Jul/Aug/Sep Oct/Nov/Dec Jan/Feb/Mar Others Gain Loss C Goal Actual Dropped

# Comparison of Club Gain/Loss Current Year Compared to the Previous Year 6 4 2 0 -2 -4 -6 Jul/Aug/Sep Oct/Nov/Dec Jan/Feb/Mar Apr/May/Jun Current Year Previous Year

## YTD Status Quo Clubs 2009-2010



### **MEMBERSHIP Membership** Results <u>Membership</u> 2009-2010 2008-2009 Net Actual Actual Gain/ Gain/ Memb New Dropped Loss of Loss of Month Goal Memb Memb Memb **Memb** Jul/Aug/Sep 0 -54 27 -27 -11 Oct/Nov/Dec 35 44 -28 16 -26 Jan/Feb/Mar 20 -38 -12 41 3 Apr/May/Jun 47 -72 -25 32 10 -17 Totals 159 -192 65 -33





# Gender Comparison 2009-2010