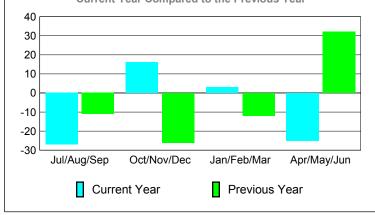

### **MEMBERSHIP Membership** Results <u>Membership</u> 2009-2010 2008-2009 Net Actual Actual Gain/ Gain/ Memb New Dropped Loss of Loss of Month Goal Memb Memb Memb **Memb** Jul/Aug/Sep 0 -54 27 -27 -11 Oct/Nov/Dec 35 44 -28 16 -26 Jan/Feb/Mar 20 -38 -12 41 3 Apr/May/Jun 47 -72 -25 32 10 -17 Totals 159 -192 65 -33